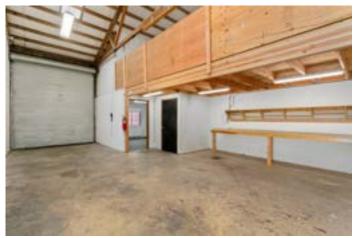

## Month 3 Base Rent Free - Industrial Warehouse -1,341 SF - Eugene, OR

1,341 SQUARE FEET

\$14.22 /yr \$1,589.56

(503) 406-2740 www.BaileyIndustrialPark.com

PROPERTY ADDRESS

1120 Bailey Hill Rd - Suite 03 Eugene, OR 97402

The property recently underwent site-wide improvements including new exterior paint, updated exterior lighting, and a full parking lot repaving and restriping.

The suite is a total of 1,341 rentable square feet. The main floor is 960 SF. In addition to the 960 SF footprint of the suite, there are 381 SF of usable mezzanine space included in the total square footage of the suite. The mezzanine area is finished usable space.

Suite 03 features a full-size, drive-in, roll-up door, and one standard entry door.

The suite has ample power, ample lighting, and electric heat in the office area.

One-year minimum lease. Extensions beyond one year available.

#### **AMENITIES**

- High Ceilings
- Existing Mezzanine Build-Out
- Private Restrooms
- 1 Drive-In Roll Up Door
- Office Build-Out
- Assigned Outdoor Parking
- RENTAL TERMS

| Rent             | \$1,589.56 |
|------------------|------------|
| Security Deposit | \$2,000.00 |
| Application Fee  | \$0.00     |