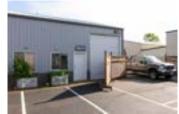

#### **PROPERTY OVERVIEW**

- The Bailey Hill Road Industrial Park consists of two buildings compromising approximately 26,816 sqft of rentable space.
- This site has been subdivided into 24 warehouse suites, which are ideal for storage and/or light manufacturing/ production operations.
- Each suite is located in a butler-style, insulated, pitched roof structure with high interior ceilings and wide spans.

Located just off of Highway 105 in Eugene, Oregon, the property offers easy access to I-5.

### **Bailey Hill Industrial Park**

1120 - 1130 BAILEY HILL RD. EUGENE, OR 97402

WAREHOUSE SPACE IDEAL FOR LIGHT MANUFACTURING AND PRODUCTION.