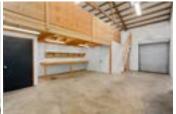

The Bailey Hill Industrial Park recently underwent sitewide improvements including new exterior paint, updated lighting, and a parking lot repair and re-coat.

Suite 24 is located in a Butler-style metal skinned insulated building with a pitched roof. The suite is a total of 1,390 square feet. The main warehouse space is approximately 960 square feet, which includes ~60 sqft of office build-out. In addition to the 960 sqft footprint of the suite, there is 430 square feet of usable mezzanine space included in the total square footage of the suite. The mezzanine area is finished usable space.

The suite has high interior clearance, one (1) roll-up doors, and one (1) standard entry door. A smaller second roll-up door is located on the South end of the suite.

\*Please note that this suite features a utility sink in the warehouse area\*