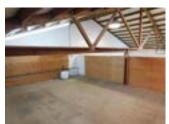

### Warehouse Space w/ Office and Mezzanine Build Out

1,390 **SQUARE FEET** 

\$14.07 /yr | \$1,629.38

PROPERTY ADDRESS

1130 Bailey Hill Rd - Suite 24 Eugene, OR 97402

LEASE TYPE: NNN AVAILABLE: Now

DESCRIPTION

The Bailey Hill Industrial Park recently underwent sitewide improvements including new exterior paint, updated lighting, and a parking lot repair and re-coat.

Suite 24 is located in a Butler-style metal skinned insulated building with a pitched roof. The suite is a total of 1,390 square feet. The main warehouse space is approximately 960 square feet, which includes ~60 sqft of office build-out. In addition to the 960 sqft footprint of the suite, there is 430 square feet of usable mezzanine space included in the total square footage of the suite. The mezzanine area is finished usable space.

The suite has high interior clearance, one (1) roll-up doors, and one (1) standard entry door. A smaller second roll-up door is located on the South end of the suite.

\*Please note that this suite features a utility sink in the warehouse area\*

#### **AMENITIES**

- Private Restroom Office Build-Out
- Existing Mezzanine Build-Out

**RENTAL TERMS** 

| Rent             | \$1,629.38 |
|------------------|------------|
| Security Deposit | \$2,000.00 |
| Application Fee  | \$0.00     |