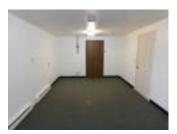

Suite 03 features a full-size, drive-in, roll-up door, and one standard entry door.

The suite has ample power, ample lighting, and electric heat in the office area.

One-year minimum lease. Extensions beyond one year available.

#### **AMENITIES**

- High Ceilings
- Existing Mezzanine Build-Out
- Private Restrooms
- 1 Drive-In Roll Up Door
- Office Build-Out
- Assigned Outdoor Parking
- RENTAL TERMS

| Rent             | \$1,589.56 |
|------------------|------------|
| Security Deposit | \$2,000.00 |
| Application Fee  | \$0.00     |