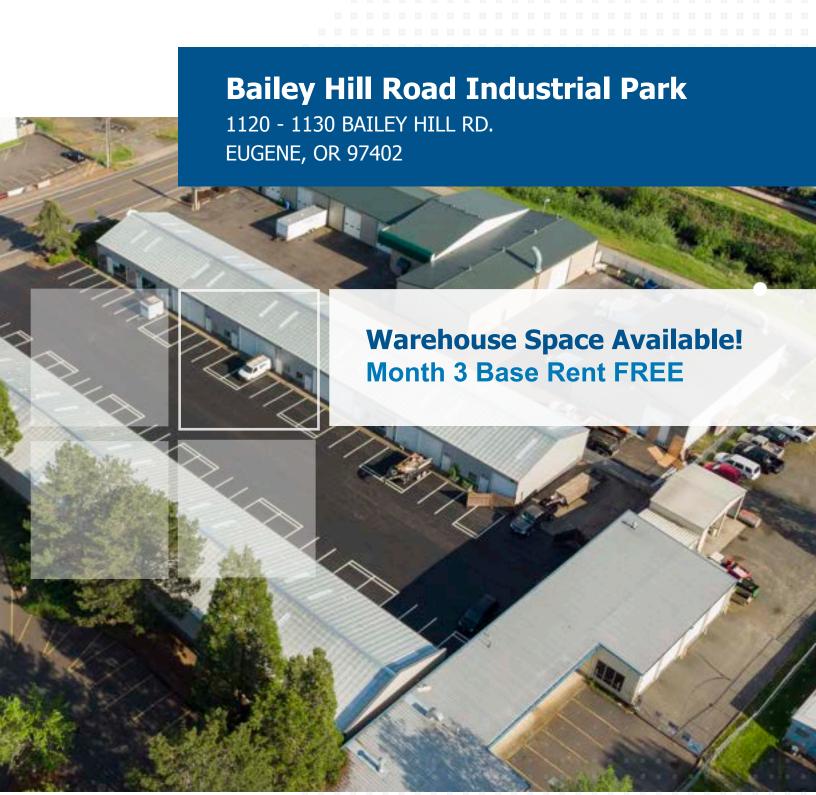

# FOR LEASE

#### **PROPERTY OVERVIEW**

- The Bailey Hill Road Industrial Park consists of two buildings compromising approximately 26,816 sqft of rentable space.
- This site has been subdivided into 24 warehouse suites, which are ideal for storage and/or light manufacturing/ production operations.
- Each suite is located in a butler-style, insulated, pitched roof structure with high interior ceilings and wide spans.

Located just off of Highway 105 in Eugene, Oregon, the property offers easy access to I-5.

#### **LEASING PERK**

Base rent on all units is FREE for Month 3
Tenants must pay all operating expenses due for that month.

BaileyIndustrialPark.com