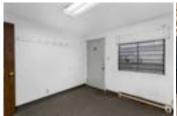

Suite 03 features a full-size, drive-in, roll-up door, and one standard entry door.

The suite has ample power, ample lighting, and electric heat in the office area.

One-year minimum lease. Extensions beyond one year available.

#### **AMENITIES**

- High Ceilings
- Existing Mezzanine Build-Out
- Private Restrooms
- 1 Drive-In Roll Up Door
- Office Build-Out
- Assigned Outdoor Parking
- RENTAL TERMS

| Rent             | \$1,589.56 |
|------------------|------------|
| Security Deposit | \$2,000.00 |
| Application Fee  | \$0.00     |