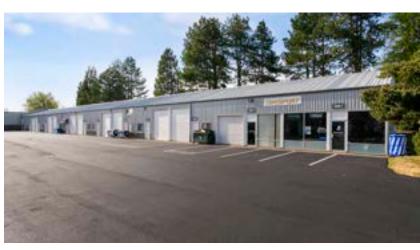

The property recently underwent site-wide improvements including new exterior paint, updated exterior lighting, and a full parking lot repaving and restriping.

The suite is a total of 1,341 rentable square feet. The main floor is 960 SF. In addition to the 960 SF footprint of the suite, there are 381 SF of usable mezzanine space included in the total square footage of the suite. The mezzanine area is finished usable space.

The Bailey Hill Industrial Park recently underwent sitewide improvements including new exterior paint, updated lighting, and a parking lot repair and re-coat.

Suite 24 is located in a Butler-style metal skinned insulated building with a pitched roof. The suite is a total of 1,390 square feet. The main warehouse space is approximately 960 square feet, which includes ~60 sqft of office build-out. In addition to the 960 sqft footprint of the suite, there is 430 square feet of usable mezzanine space included in the total square footage of the suite. The mezzanine area is finished usable space.