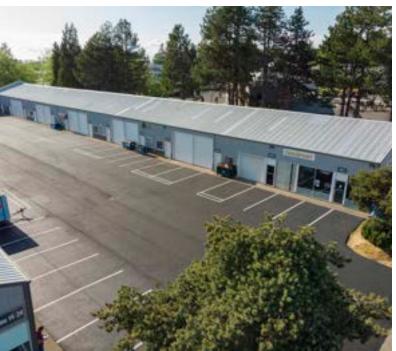

#### **PROPERTY OVERVIEW**

- The Bailey Hill Road Industrial Park consists of two buildings compromising approximately 26,816 sqft of rentable space.
- This site has been subdivided into 24 warehouse suites, which are ideal for storage and/or light manufacturing/ production operations.
- Each suite is located in a butler-style, insulated, pitched roof structure with high interior ceilings and wide spans.

The property recently underwent site-wide improvements including new exterior paint, updated exterior lighting, and a full parking lot repaving and restriping.

The suite is a total of 1,341 rentable square feet. The main floor is 960 SF. In addition to the 960 SF footprint of the suite, there are 381 SF of usable mezzanine space included in the total square footage of the suite. The mezzanine area is finished usable space.

The Bailey Hill Industrial Park recently underwent sitewide improvements including new exterior paint, updated lighting, and a parking lot repair and re-coat.

Suite 24 is located in a Butler-style metal skinned insulated building with a pitched roof. The suite is a total of 1,390 square feet. The main warehouse space is approximately 960 square feet, which includes ~60 sqft of office build-out. In addition to the 960 sqft footprint of the suite, there is 430 square feet of usable mezzanine space included in the total square footage of the suite. The mezzanine area is finished usable space.