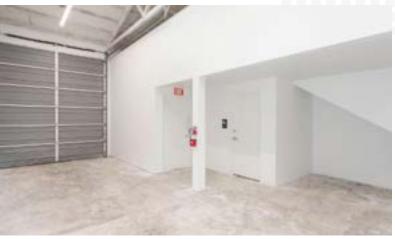

Suite 03 features a full-size, drive-in, roll-up door, and one standard entry door.

The suite has ample power, ample lighting, and electric heat in the office area.

One-year minimum lease. Extensions beyond one year available.

The suite has high interior clearance, one (1) roll-up doors, and one (1) standard entry door. A smaller second roll-up door is located on the South end of the suite.

\*Please note that this suite features a utility sink in the warehouse area\*