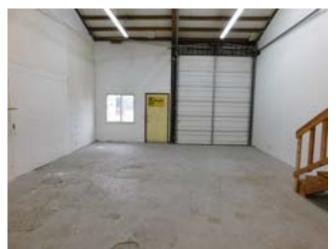

Suite 03 features a full-size, drive-in, roll-up door, and one standard entry door.

The suite has ample power, ample lighting, and electric heat in the office area.

One-year minimum lease. Extensions beyond one year available.

The suite has high interior clearance, one (1) roll-up doors, and one (1) standard entry door. A smaller second roll-up door is located on the South end of the suite.

\*Please note that this suite features a utility sink in the warehouse area\*