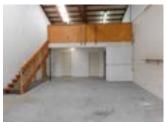

The property recently underwent site-wide improvements including new exterior paint, updated exterior lighting, and a full parking lot repaving and restriping.

The suite is a total of 1,341 rentable square feet. The main floor is 960 SF. In addition to the 960 SF footprint of the suite, there are 381 SF of usable mezzanine space included in the total square footage of the suite. The mezzanine area is finished usable space.

#### **AMENITIES**

- High Ceilings
- Existing Mezzanine Build-Out
- Private Restrooms
- 1 Drive-In Roll Up Door
- Office Build-Out
- Assigned Outdoor Parking
- RENTAL TERMS

| Rent             | \$1,589.56 |
|------------------|------------|
| Security Deposit | \$2,000.00 |
| Application Fee  | \$0.00     |