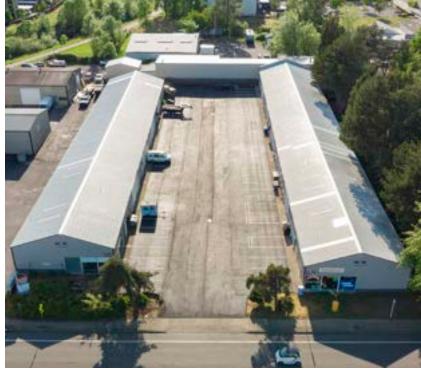

#### **PROPERTY OVERVIEW**

- The Bailey Hill Road Industrial Park consists of two buildings compromising approximately 26,816 sqft of rentable space.
- This site has been subdivided into 24 warehouse suites, which are ideal for storage and/or light manufacturing/ production operations.
- Each suite is located in a butler-style, insulated, pitched roof structure with high interior ceilings and wide spans.

Located just off of Highway 105 in Eugene, Oregon, the property offers easy access to I-5.

### **Bailey Hill Industrial Park**

1120 - 1130 BAILEY HILL RD. EUGENE, OR 97402

WAREHOUSE SPACE IDEAL FOR LIGHT MANUFACTURING AND PRODUCTION.